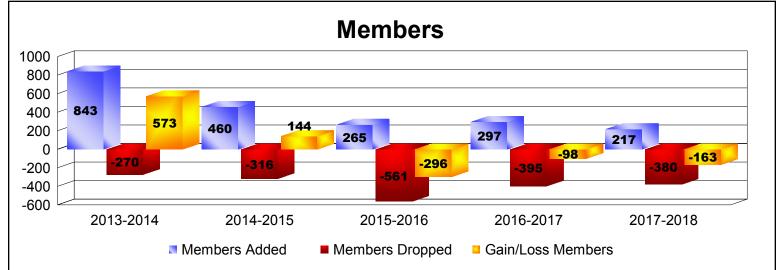

District 334 C

As of June 2018 Cumulative

| Year      | New<br>Clubs | Dropped<br>Clubs | Gain/<br>Loss<br>Clubs | New<br>Members | Charter<br>Members | Reinstate<br>Members | Transfer<br>Members | Total<br>Member<br>Added | Total<br>Members<br>Dropped | Gain/<br>Loss<br>Members |
|-----------|--------------|------------------|------------------------|----------------|--------------------|----------------------|---------------------|--------------------------|-----------------------------|--------------------------|
| 2013-2014 | 0            | 0                | 0                      | 840            | 0                  | 2                    | 1                   | 843                      | -270                        | 573                      |
| 2014-2015 | 0            | -2               | -2                     | 456            | 0                  | 2                    | 2                   | 460                      | -316                        | 144                      |
| 2015-2016 | 0            | 0                | 0                      | 259            | 0                  | 0                    | 6                   | 265                      | -561                        | -296                     |
| 2016-2017 | 1            | -1               | 0                      | 263            | 23                 | 1                    | 10                  | 297                      | -395                        | -98                      |
| 2017-2018 | 0            | -2               | -2                     | 193            | 0                  | 7                    | 17                  | 217                      | -380                        | -163                     |
| Average   | 0            | -1               | -1                     | 402            | 5                  | 2                    | 7                   | 416                      | -384                        | 32                       |