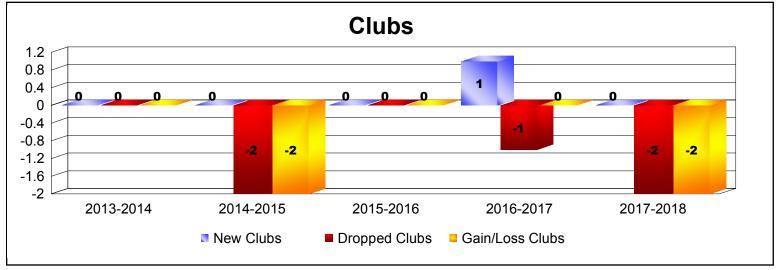

District 334 C

As of June 2018 Cumulative

| Year      | New<br>Clubs | Dropped<br>Clubs | Gain/<br>Loss<br>Clubs | New<br>Members | Charter<br>Members | Reinstate<br>Members | Transfer<br>Members | Total<br>Member<br>Added | Total<br>Members<br>Dropped | Gain/<br>Loss<br>Members |
|-----------|--------------|------------------|------------------------|----------------|--------------------|----------------------|---------------------|--------------------------|-----------------------------|--------------------------|
| 2013-2014 | 0            | 0                | 0                      | 840            | 0                  | 2                    | 1                   | 843                      | -270                        | 573                      |
| 2014-2015 | 0            | -2               | -2                     | 456            | 0                  | 2                    | 2                   | 460                      | -316                        | 144                      |
| 2015-2016 | 0            | 0                | 0                      | 259            | 0                  | 0                    | 6                   | 265                      | -561                        | -296                     |
| 2016-2017 | 1            | -1               | 0                      | 263            | 23                 | 1                    | 10                  | 297                      | -395                        | -98                      |
| 2017-2018 | 0            | -2               | -2                     | 193            | 0                  | 7                    | 17                  | 217                      | -380                        | -163                     |
| Average   | 0            | -1               | -1                     | 402            | 5                  | 2                    | 7                   | 416                      | -384                        | 32                       |